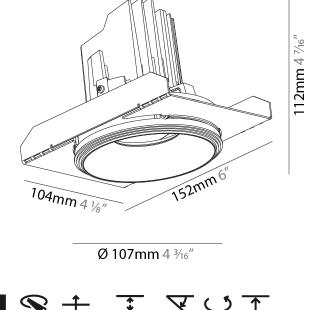

### GENERAL

| GENERAL                                                                              |
|--------------------------------------------------------------------------------------|
| Series: Bioniq                                                                       |
| Subseries: Bioniq Round Adjustable                                                   |
| Brand: Prolicht                                                                      |
| Division: Architectural                                                              |
| Mounting Type: Trimless                                                              |
| Mounting Location: Ceiling                                                           |
| Subcategory: Downlight                                                               |
| PHYSICAL                                                                             |
| Shape: Round                                                                         |
| Diameter (mm): 107                                                                   |
| Diameter (in): $4\frac{3}{16}$                                                       |
| Height (mm): 112                                                                     |
| Height (in): $4\frac{7}{16}$                                                         |
| Ceiling Thickness (mm): 10 / 12.5 / 15 / 25                                          |
| Ceiling Thickness (in): 3/8 or 1/2 or 9/16 or 1                                      |
| Min. Recessing Depth (mm): 130                                                       |
| Min. Recessing Depth (in): $5\frac{1}{8}$                                            |
| Light Distribution: Adjustable / Downlight                                           |
| Weight (kg): 0.557                                                                   |
| Weight (lbs): 1.227                                                                  |
| Fixture Finish: SSR / BKV / CWI / CRY / HAB / UFT / ITA / RUA / FTG / MYG /          |
| LOD / PUS / FRO / FUP / KIA / POP / BLS / SPG / MEY / GOH / GUM / CHC /              |
| COM / ABZ / JAG / OBR / MOS / ROR                                                    |
| Fixture Material: Aluminum Die Cast                                                  |
| Cut-out Measurements: 🛛 111mm / 4 3/8"                                               |
| Upon Request: Unique Ceiling Thickness                                               |
| ELECTRICAL                                                                           |
| Lamp Type: LED (Zhaga Standard)                                                      |
| Input Wattage (W): 15.5                                                              |
| Total Output Wattage (W): 14.5                                                       |
| Dimming: Tri-Mode (Non-Dimming and Phase Dimming (120Vac only)<br>and 0-10V Dimming) |
| Driver Included: No                                                                  |
| Driver Location: Recessed Housing                                                    |
| Driver Type: Constant Current - Universal                                            |
| Driver Class: Class 2                                                                |
| Housing: See components                                                              |
| Input Voltage (V): 120 - 277                                                         |
| Constant Current (MA): 500                                                           |
| LED                                                                                  |

Ø 107mm 4 <sup>3</sup>/16"

Page 1/22