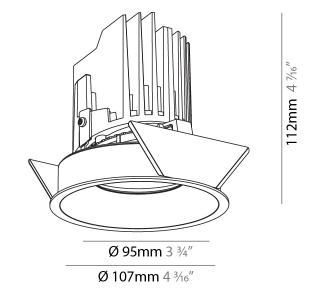

### GENERAL

| GENERAL                                                                              |
|--------------------------------------------------------------------------------------|
| Series: Bioniq                                                                       |
| Subseries: Bioniq Round Adjustable                                                   |
| Brand: Prolicht                                                                      |
| Division: Architectural                                                              |
| Mounting Type: Trimless                                                              |
| Mounting Location: Ceiling                                                           |
| Subcategory: Downlight                                                               |
| PHYSICAL                                                                             |
| Shape: Round                                                                         |
| Diameter (mm): 107                                                                   |
| Diameter (in): $4\frac{3}{16}$                                                       |
| Height (mm): 112                                                                     |
| Height (in): $4\frac{7}{16}$                                                         |
| Ceiling Thickness (mm): 10 / 12.5 / 15 / 25                                          |
| Ceiling Thickness (in): 3/8 or 1/2 or 9/16 or 1                                      |
| Min. Recessing Depth (mm): 130                                                       |
| Min. Recessing Depth (in): $5\frac{1}{8}$                                            |
| Light Distribution: Adjustable / Downlight                                           |
| Weight (kg): 0.557                                                                   |
| Weight (lbs): 1.227                                                                  |
| Fixture Finish: SSR / BKV / CWI / CRY / HAB / UFT / ITA / RUA / FTG / MYG /          |
| LOD / PUS / FRO / FUP / KIA / POP / BLS / SPG / MEY / GOH / GUM / CHC /              |
| COM / ABZ / JAG / OBR / MOS / ROR                                                    |
| Fixture Material: Aluminum Die Cast                                                  |
| Cut-out Measurements: 🛛 111mm / 4 3/8"                                               |
| Upon Request: Unique Ceiling Thickness                                               |
| ELECTRICAL                                                                           |
| Lamp Type: LED (Zhaga Standard)                                                      |
| Input Wattage (W): 15.5                                                              |
| Total Output Wattage (W): 14.5                                                       |
| Dimming: Tri-Mode (Non-Dimming and Phase Dimming (120Vac only)<br>and 0-10V Dimming) |
| Driver Included: No                                                                  |
| Driver Location: Recessed Housing                                                    |
| Driver Type: Constant Current - Universal                                            |
| Driver Class: Class 2                                                                |
| Housing: See components                                                              |
| Input Voltage (V): 120 - 277                                                         |
| Constant Current (MA): 500                                                           |
| LED                                                                                  |

Ø 107mm 4 <sup>3</sup>/16"

Page 1/22