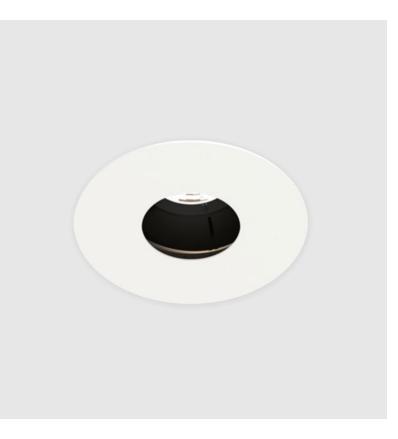

### **BIONIQ ROUND ADJUSTABLE TRIMLESS**

### GENERAL

| GENERAL                                                                              |
|--------------------------------------------------------------------------------------|
| Series: Bioniq                                                                       |
| Subseries: Bioniq Round Adjustable                                                   |
| Brand: Prolicht                                                                      |
| Division: Architectural                                                              |
| Mounting Type: Trimless                                                              |
| Mounting Location: Ceiling                                                           |
| Subcategory: Downlight                                                               |
| PHYSICAL                                                                             |
| Shape: Round                                                                         |
| Diameter (mm): 107                                                                   |
| Diameter (in): $4\frac{3}{16}$                                                       |
| Height (mm): 112                                                                     |
| Height (in): $4\frac{7}{16}$                                                         |
| Ceiling Thickness (mm): 10 / 12.5 / 15 / 25                                          |
| Ceiling Thickness (in): 3/8 or 1/2 or 9/16 or 1                                      |
| Min. Recessing Depth (mm): 130                                                       |
| Min. Recessing Depth (in): $5\frac{1}{8}$                                            |
| Light Distribution: Adjustable / Downlight                                           |
| Weight (kg): 0.557                                                                   |
| Weight (lbs): 1.227                                                                  |
| Fixture Finish: SSR / BKV / CWI / CRY / HAB / UFT / ITA / RUA / FTG / MYG /          |
| LOD / PUS / FRO / FUP / KIA / POP / BLS / SPG / MEY / GOH / GUM / CHC /              |
| COM / ABZ / JAG / OBR / MOS / ROR                                                    |
| Fixture Material: Aluminum Die Cast                                                  |
| Cut-out Measurements: 🛛 111mm / 4 3/8"                                               |
| Upon Request: Unique Ceiling Thickness                                               |
| ELECTRICAL                                                                           |
| Lamp Type: LED (Zhaga Standard)                                                      |
| Input Wattage (W): 15.5                                                              |
| Total Output Wattage (W): 14.5                                                       |
| Dimming: Tri-Mode (Non-Dimming and Phase Dimming (120Vac only)<br>and 0-10V Dimming) |
| Driver Included: No                                                                  |
| Driver Location: Recessed Housing                                                    |
| Driver Type: Constant Current - Universal                                            |
| Driver Class: Class 2                                                                |
| Housing: See components                                                              |
| Input Voltage (V): 120 - 277                                                         |
| Constant Current (MA): 500                                                           |
| LED                                                                                  |