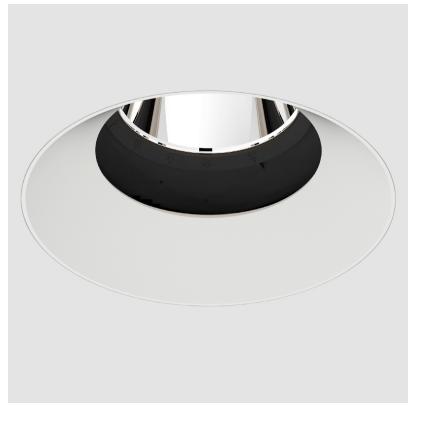

### **BIONIQ ROUND ADJUSTABLE TRIMLESS**

### GENERAL

| GENERAL                                                                              |
|--------------------------------------------------------------------------------------|
| Series: Bioniq                                                                       |
| Subseries: Bioniq Round Adjustable                                                   |
| Brand: Prolicht                                                                      |
| Division: Architectural                                                              |
| Mounting Type: Trimless                                                              |
| Mounting Location: Ceiling                                                           |
| Subcategory: Downlight                                                               |
| PHYSICAL                                                                             |
| Shape: Round                                                                         |
| Diameter (mm): 107                                                                   |
| Diameter (in): $4\frac{3}{16}$                                                       |
| Height (mm): 112                                                                     |
| Height (in): $4\frac{7}{16}$                                                         |
| Ceiling Thickness (mm): 10 / 12.5 / 15 / 25                                          |
| Ceiling Thickness (in): 3/8 or 1/2 or 9/16 or 1                                      |
| Min. Recessing Depth (mm): 130                                                       |
| Min. Recessing Depth (in): $5\frac{1}{8}$                                            |
| Light Distribution: Adjustable / Downlight                                           |
| Weight (kg): 0.557                                                                   |
| Weight (lbs): 1.227                                                                  |
| Fixture Finish: SSR / BKV / CWI / CRY / HAB / UFT / ITA / RUA / FTG / MYG /          |
| LOD / PUS / FRO / FUP / KIA / POP / BLS / SPG / MEY / GOH / GUM / CHC /              |
| COM / ABZ / JAG / OBR / MOS / ROR                                                    |
| Fixture Material: Aluminum Die Cast                                                  |
| Cut-out Measurements: 🛛 111mm / 4 3/8"                                               |
| Upon Request: Unique Ceiling Thickness                                               |
| ELECTRICAL                                                                           |
| Lamp Type: LED (Zhaga Standard)                                                      |
| Input Wattage (W): 15.5                                                              |
| Total Output Wattage (W): 14.5                                                       |
| Dimming: Tri-Mode (Non-Dimming and Phase Dimming (120Vac only)<br>and 0-10V Dimming) |
| Driver Included: No                                                                  |
| Driver Location: Recessed Housing                                                    |
| Driver Type: Constant Current - Universal                                            |
| Driver Class: Class 2                                                                |
| Housing: See components                                                              |
| Input Voltage (V): 120 - 277                                                         |
| Constant Current (MA): 500                                                           |
| LED                                                                                  |