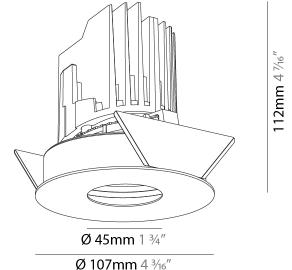

### GENERAL

| GENERAL                                                                              |
|--------------------------------------------------------------------------------------|
| Series: Bioniq                                                                       |
| Subseries: Bioniq Round Adjustable                                                   |
| Brand: Prolicht                                                                      |
| Division: Architectural                                                              |
| Mounting Type: Trimless                                                              |
| Mounting Location: Ceiling                                                           |
| Subcategory: Downlight                                                               |
| PHYSICAL                                                                             |
| Shape: Round                                                                         |
| Diameter (mm): 107                                                                   |
| Diameter (in): $4\frac{3}{16}$                                                       |
| Height (mm): 112                                                                     |
| Height (in): $4\frac{7}{16}$                                                         |
| Ceiling Thickness (mm): 10 / 12.5 / 15 / 25                                          |
| Ceiling Thickness (in): 3/8 or 1/2 or 9/16 or 1                                      |
| Min. Recessing Depth (mm): 130                                                       |
| Min. Recessing Depth (in): $5\frac{1}{8}$                                            |
| Light Distribution: Adjustable / Downlight                                           |
| Weight (kg): 0.557                                                                   |
| Weight (lbs): 1.227                                                                  |
| Fixture Finish: SSR / BKV / CWI / CRY / HAB / UFT / ITA / RUA / FTG / MYG /          |
| LOD / PUS / FRO / FUP / KIA / POP / BLS / SPG / MEY / GOH / GUM / CHC /              |
| COM / ABZ / JAG / OBR / MOS / ROR                                                    |
| Fixture Material: Aluminum Die Cast                                                  |
| Cut-out Measurements: 🛛 111mm / 4 3/8"                                               |
| Upon Request: Unique Ceiling Thickness                                               |
| ELECTRICAL                                                                           |
| Lamp Type: LED (Zhaga Standard)                                                      |
| Input Wattage (W): 15.5                                                              |
| Total Output Wattage (W): 14.5                                                       |
| Dimming: Tri-Mode (Non-Dimming and Phase Dimming (120Vac only)<br>and 0-10V Dimming) |
| Driver Included: No                                                                  |
| Driver Location: Recessed Housing                                                    |
| Driver Type: Constant Current - Universal                                            |
| Driver Class: Class 2                                                                |
| Housing: See components                                                              |
| Input Voltage (V): 120 - 277                                                         |
| Constant Current (MA): 500                                                           |
| LED                                                                                  |

Ø 107mm 4 <sup>3</sup>/16"

Page 1/22