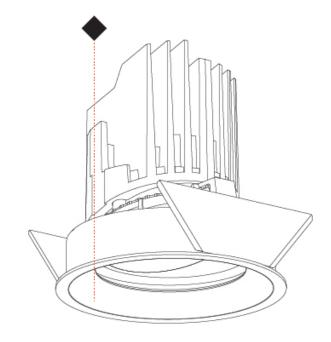

### GENERAL

| GENERAL                                                                              |
|--------------------------------------------------------------------------------------|
| Series: Bioniq                                                                       |
| Subseries: Bioniq Round Adjustable                                                   |
| Brand: Prolicht                                                                      |
| Division: Architectural                                                              |
| Mounting Type: Trimless                                                              |
| Mounting Location: Ceiling                                                           |
| Subcategory: Downlight                                                               |
| PHYSICAL                                                                             |
| Shape: Round                                                                         |
| Diameter (mm): 107                                                                   |
| Diameter (in): $4\frac{3}{16}$                                                       |
| Height (mm): 112                                                                     |
| Height (in): $4\frac{7}{16}$                                                         |
| Ceiling Thickness (mm): 10 / 12.5 / 15 / 25                                          |
| Ceiling Thickness (in): 3/8 or 1/2 or 9/16 or 1                                      |
| Min. Recessing Depth (mm): 130                                                       |
| Min. Recessing Depth (in): $5\frac{1}{8}$                                            |
| Light Distribution: Adjustable / Downlight                                           |
| Weight (kg): 0.557                                                                   |
| Weight (lbs): 1.227                                                                  |
| Fixture Finish: SSR / BKV / CWI / CRY / HAB / UFT / ITA / RUA / FTG / MYG /          |
| LOD / PUS / FRO / FUP / KIA / POP / BLS / SPG / MEY / GOH / GUM / CHC /              |
| COM / ABZ / JAG / OBR / MOS / ROR                                                    |
| Fixture Material: Aluminum Die Cast                                                  |
| Cut-out Measurements: 🛛 111mm / 4 3/8"                                               |
| Upon Request: Unique Ceiling Thickness                                               |
| ELECTRICAL                                                                           |
| Lamp Type: LED (Zhaga Standard)                                                      |
| Input Wattage (W): 15.5                                                              |
| Total Output Wattage (W): 14.5                                                       |
| Dimming: Tri-Mode (Non-Dimming and Phase Dimming (120Vac only)<br>and 0-10V Dimming) |
| Driver Included: No                                                                  |
| Driver Location: Recessed Housing                                                    |
| Driver Type: Constant Current - Universal                                            |
| Driver Class: Class 2                                                                |
| Housing: See components                                                              |
| Input Voltage (V): 120 - 277                                                         |
| Constant Current (MA): 500                                                           |
| LED                                                                                  |

### Reflector°: 20 / 40 / 60

Adjustability: Rotational 355°; Tilt 30° Upon Request: Special Beam Angles