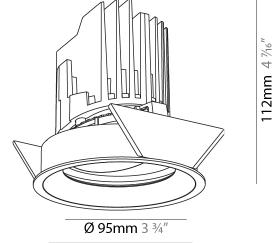

### GENERAL

| GENERAL                                                                              |
|--------------------------------------------------------------------------------------|
| Series: Bioniq                                                                       |
| Subseries: Bioniq Round Adjustable                                                   |
| Brand: Prolicht                                                                      |
| Division: Architectural                                                              |
| Mounting Type: Trimless                                                              |
| Mounting Location: Ceiling                                                           |
| Subcategory: Downlight                                                               |
| PHYSICAL                                                                             |
| Shape: Round                                                                         |
| Diameter (mm): 107                                                                   |
| Diameter (in): $4\frac{3}{16}$                                                       |
| Height (mm): 112                                                                     |
| Height (in): $4\frac{7}{16}$                                                         |
| Ceiling Thickness (mm): 10 / 12.5 / 15 / 25                                          |
| Ceiling Thickness (in): 3/8 or 1/2 or 9/16 or 1                                      |
| Min. Recessing Depth (mm): 130                                                       |
| Min. Recessing Depth (in): $5\frac{1}{8}$                                            |
| Light Distribution: Adjustable / Downlight                                           |
| Weight (kg): 0.557                                                                   |
| Weight (lbs): 1.227                                                                  |
| Fixture Finish: SSR / BKV / CWI / CRY / HAB / UFT / ITA / RUA / FTG / MYG /          |
| LOD / PUS / FRO / FUP / KIA / POP / BLS / SPG / MEY / GOH / GUM / CHC /              |
| COM / ABZ / JAG / OBR / MOS / ROR                                                    |
| Fixture Material: Aluminum Die Cast                                                  |
| Cut-out Measurements: 🛛 111mm / 4 3/8"                                               |
| Upon Request: Unique Ceiling Thickness                                               |
| ELECTRICAL                                                                           |
| Lamp Type: LED (Zhaga Standard)                                                      |
| Input Wattage (W): 15.5                                                              |
| Total Output Wattage (W): 14.5                                                       |
| Dimming: Tri-Mode (Non-Dimming and Phase Dimming (120Vac only)<br>and 0-10V Dimming) |
| Driver Included: No                                                                  |
| Driver Location: Recessed Housing                                                    |
| Driver Type: Constant Current - Universal                                            |
| Driver Class: Class 2                                                                |
| Housing: See components                                                              |
| Input Voltage (V): 120 - 277                                                         |
| Constant Current (MA): 500                                                           |
| LED                                                                                  |