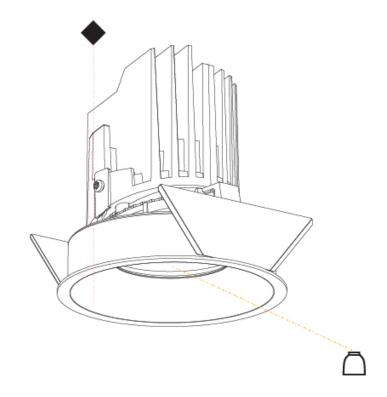

### GENERAL

| GENERAL                                                                              |
|--------------------------------------------------------------------------------------|
| Series: Bioniq                                                                       |
| Subseries: Bioniq Round Adjustable                                                   |
| Brand: Prolicht                                                                      |
| Division: Architectural                                                              |
| Mounting Type: Trimless                                                              |
| Mounting Location: Ceiling                                                           |
| Subcategory: Downlight                                                               |
| PHYSICAL                                                                             |
| Shape: Round                                                                         |
| Diameter (mm): 107                                                                   |
| Diameter (in): $4\frac{3}{16}$                                                       |
| Height (mm): 112                                                                     |
| Height (in): $4\frac{7}{16}$                                                         |
| Ceiling Thickness (mm): 10 / 12.5 / 15 / 25                                          |
| Ceiling Thickness (in): 3/8 or 1/2 or 9/16 or 1                                      |
| Min. Recessing Depth (mm): 130                                                       |
| Min. Recessing Depth (in): $5\frac{1}{8}$                                            |
| Light Distribution: Adjustable / Downlight                                           |
| Weight (kg): 0.557                                                                   |
| Weight (lbs): 1.227                                                                  |
| Fixture Finish: SSR / BKV / CWI / CRY / HAB / UFT / ITA / RUA / FTG / MYG /          |
| LOD / PUS / FRO / FUP / KIA / POP / BLS / SPG / MEY / GOH / GUM / CHC /              |
| COM / ABZ / JAG / OBR / MOS / ROR                                                    |
| Fixture Material: Aluminum Die Cast                                                  |
| Cut-out Measurements: 🛛 111mm / 4 3/8"                                               |
| Upon Request: Unique Ceiling Thickness                                               |
| ELECTRICAL                                                                           |
| Lamp Type: LED (Zhaga Standard)                                                      |
| Input Wattage (W): 15.5                                                              |
| Total Output Wattage (W): 14.5                                                       |
| Dimming: Tri-Mode (Non-Dimming and Phase Dimming (120Vac only)<br>and 0-10V Dimming) |
| Driver Included: No                                                                  |
| Driver Location: Recessed Housing                                                    |
| Driver Type: Constant Current - Universal                                            |
| Driver Class: Class 2                                                                |
| Housing: See components                                                              |
| Input Voltage (V): 120 - 277                                                         |
| Constant Current (MA): 500                                                           |
| LED                                                                                  |

### Reflector°: 20 / 40 / 60

Adjustability: Rotational 355°; Tilt 30° Upon Request: Special Beam Angles