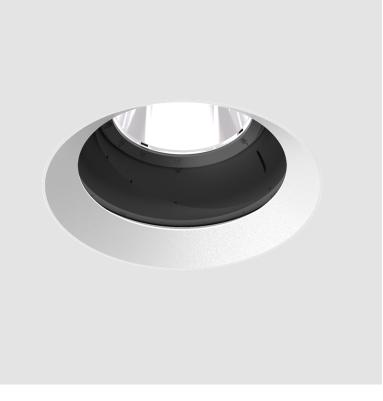

### **BIONIQ ROUND ADJUSTABLE TRIMLESS**

### GENERAL

| GENERAL                                                                              |
|--------------------------------------------------------------------------------------|
| Series: Bioniq                                                                       |
| Subseries: Bioniq Round Adjustable                                                   |
| Brand: Prolicht                                                                      |
| Division: Architectural                                                              |
| Mounting Type: Trimless                                                              |
| Mounting Location: Ceiling                                                           |
| Subcategory: Downlight                                                               |
| PHYSICAL                                                                             |
| Shape: Round                                                                         |
| Diameter (mm): 107                                                                   |
| Diameter (in): $4\frac{3}{16}$                                                       |
| Height (mm): 112                                                                     |
| Height (in): $4\frac{7}{16}$                                                         |
| Ceiling Thickness (mm): 10 / 12.5 / 15 / 25                                          |
| Ceiling Thickness (in): 3/8 or 1/2 or 9/16 or 1                                      |
| Min. Recessing Depth (mm): 130                                                       |
| Min. Recessing Depth (in): $5\frac{1}{8}$                                            |
| Light Distribution: Adjustable / Downlight                                           |
| Weight (kg): 0.557                                                                   |
| Weight (lbs): 1.227                                                                  |
| Fixture Finish: SSR / BKV / CWI / CRY / HAB / UFT / ITA / RUA / FTG / MYG /          |
| LOD / PUS / FRO / FUP / KIA / POP / BLS / SPG / MEY / GOH / GUM / CHC /              |
| COM / ABZ / JAG / OBR / MOS / ROR                                                    |
| Fixture Material: Aluminum Die Cast                                                  |
| Cut-out Measurements: 🛛 111mm / 4 3/8"                                               |
| Upon Request: Unique Ceiling Thickness                                               |
| ELECTRICAL                                                                           |
| Lamp Type: LED (Zhaga Standard)                                                      |
| Input Wattage (W): 15.5                                                              |
| Total Output Wattage (W): 14.5                                                       |
| Dimming: Tri-Mode (Non-Dimming and Phase Dimming (120Vac only)<br>and 0-10V Dimming) |
| Driver Included: No                                                                  |
| Driver Location: Recessed Housing                                                    |
| Driver Type: Constant Current - Universal                                            |
| Driver Class: Class 2                                                                |
| Housing: See components                                                              |
| Input Voltage (V): 120 - 277                                                         |
| Constant Current (MA): 500                                                           |
| LED                                                                                  |