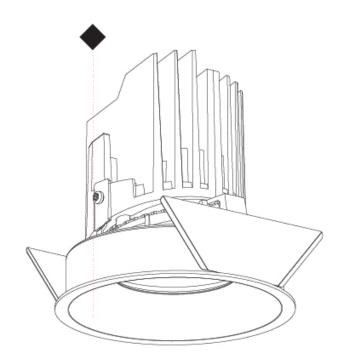

#### GENERAL Series: Bionic

| Series: Bioniq                                                                                                                                                                              |
|---------------------------------------------------------------------------------------------------------------------------------------------------------------------------------------------|
| Subseries: Bioniq Round Adjustable                                                                                                                                                          |
| Brand: Prolicht                                                                                                                                                                             |
| Division: Architectural                                                                                                                                                                     |
| Mounting Type: Trimless                                                                                                                                                                     |
| Mounting Location: Ceiling                                                                                                                                                                  |
| Subcategory: Downlight                                                                                                                                                                      |
| PHYSICAL                                                                                                                                                                                    |
| Shape: Round                                                                                                                                                                                |
| Diameter (mm): 107                                                                                                                                                                          |
| Diameter (in): $4\frac{3}{16}$                                                                                                                                                              |
| Height (mm): 112                                                                                                                                                                            |
| Height (in): $4\frac{7}{16}$                                                                                                                                                                |
| Ceiling Thickness (mm): 10 / 12.5 / 15 / 25                                                                                                                                                 |
| Ceiling Thickness (in): 3/8 or 1/2 or 9/16 or 1                                                                                                                                             |
| Min. Recessing Depth (mm): 130                                                                                                                                                              |
| Min. Recessing Depth (in): $5\frac{1}{8}$                                                                                                                                                   |
| Light Distribution: Adjustable / Downlight                                                                                                                                                  |
| Weight (kg): 0.596                                                                                                                                                                          |
| Weight (lbs): 1.31                                                                                                                                                                          |
| Fixture Finish: SSR / BKV / CWI / CRY / HAB / UFT / ITA / RUA / FTG / MYG /<br>LOD / PUS / FRO / FUP / KIA / POP / BLS / SPG / MEY / GOH / GUM / CHC /<br>COM / ABZ / JAG / OBR / MOS / ROR |
| Fixture Material: Aluminum Die Cast                                                                                                                                                         |
| Cut-out Measurements: 🛛 111mm / 4 3/8"                                                                                                                                                      |
| Upon Request: Unique Ceiling Thickness                                                                                                                                                      |
| ELECTRICAL                                                                                                                                                                                  |
| Lamp Type: LED (Zhaga Standard)                                                                                                                                                             |
| Input Wattage (W): 13.2 / 16.5                                                                                                                                                              |
| Total Output Wattage (W): 12.1 / 14.7                                                                                                                                                       |
| Dimming: Tri-Mode (Non-Dimming and Phase Dimming (120Vac only)                                                                                                                              |
| and 0-10V Dimming)                                                                                                                                                                          |
| Driver Included: No                                                                                                                                                                         |
| Driver Location: Recessed Housing                                                                                                                                                           |
| Driver Type: Constant Current - Universal                                                                                                                                                   |
| Driver Class: Class 2                                                                                                                                                                       |
| Housing: See components                                                                                                                                                                     |
| Input Voltage (V): 120 - 277                                                                                                                                                                |
| Constant Current (MA): 350                                                                                                                                                                  |
| LED                                                                                                                                                                                         |

### OPTICAL

| Reflector <sup>°</sup> : 1 | 10 |
|----------------------------|----|
|----------------------------|----|

Adjustability: Rotational 355°; Tilt 30° Upon Request: Special Beam Angles