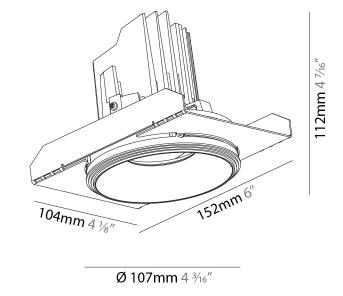

### GENERAL

| GENERAL                                                                              |
|--------------------------------------------------------------------------------------|
| Series: Bioniq                                                                       |
| Subseries: Bioniq Round Adjustable                                                   |
| Brand: Prolicht                                                                      |
| Division: Architectural                                                              |
| Mounting Type: Trimless                                                              |
| Mounting Location: Ceiling                                                           |
| Subcategory: Downlight                                                               |
| PHYSICAL                                                                             |
| Shape: Round                                                                         |
| Diameter (mm): 107                                                                   |
| Diameter (in): $4\frac{3}{16}$                                                       |
| Height (mm): 112                                                                     |
| Height (in): $4\frac{7}{16}$                                                         |
| Ceiling Thickness (mm): 10 / 12.5 / 15 / 25                                          |
| Ceiling Thickness (in): 3/8 or 1/2 or 9/16 or 1                                      |
| Min. Recessing Depth (mm): 130                                                       |
| Min. Recessing Depth (in): $5\frac{1}{8}$                                            |
| Light Distribution: Adjustable / Downlight                                           |
| Weight (kg): 0.557                                                                   |
| Weight (lbs): 1.227                                                                  |
| Fixture Finish: SSR / BKV / CWI / CRY / HAB / UFT / ITA / RUA / FTG / MYG /          |
| LOD / PUS / FRO / FUP / KIA / POP / BLS / SPG / MEY / GOH / GUM / CHC /              |
| COM / ABZ / JAG / OBR / MOS / ROR                                                    |
| Fixture Material: Aluminum Die Cast                                                  |
| Cut-out Measurements: 🛛 111mm / 4 3/8"                                               |
| Upon Request: Unique Ceiling Thickness                                               |
| ELECTRICAL                                                                           |
| Lamp Type: LED (Zhaga Standard)                                                      |
| Input Wattage (W): 15.5                                                              |
| Total Output Wattage (W): 14.5                                                       |
| Dimming: Tri-Mode (Non-Dimming and Phase Dimming (120Vac only)<br>and 0-10V Dimming) |
| Driver Included: No                                                                  |
| Driver Location: Recessed Housing                                                    |
| Driver Type: Constant Current - Universal                                            |
| Driver Class: Class 2                                                                |
| Housing: See components                                                              |
| Input Voltage (V): 120 - 277                                                         |
| Constant Current (MA): 500                                                           |
| LED                                                                                  |

Ø 107mm 4 <sup>3</sup>/16"

Page 1/22