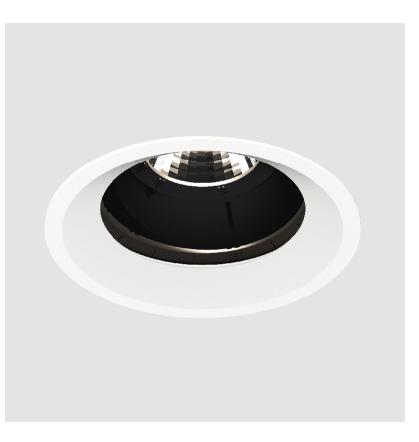

### GENERAL

| GENERAL                                                                              |
|--------------------------------------------------------------------------------------|
| Series: Bioniq                                                                       |
| Subseries: Bioniq Round Adjustable                                                   |
| Brand: Prolicht                                                                      |
| Division: Architectural                                                              |
| Mounting Type: Trimless                                                              |
| Mounting Location: Ceiling                                                           |
| Subcategory: Downlight                                                               |
| PHYSICAL                                                                             |
| Shape: Round                                                                         |
| Diameter (mm): 107                                                                   |
| Diameter (in): $4\frac{3}{16}$                                                       |
| Height (mm): 112                                                                     |
| Height (in): $4\frac{7}{16}$                                                         |
| Ceiling Thickness (mm): 10 / 12.5 / 15 / 25                                          |
| Ceiling Thickness (in): 3/8 or 1/2 or 9/16 or 1                                      |
| Min. Recessing Depth (mm): 130                                                       |
| Min. Recessing Depth (in): $5\frac{1}{8}$                                            |
| Light Distribution: Adjustable / Downlight                                           |
| Weight (kg): 0.557                                                                   |
| Weight (lbs): 1.227                                                                  |
| Fixture Finish: SSR / BKV / CWI / CRY / HAB / UFT / ITA / RUA / FTG / MYG /          |
| LOD / PUS / FRO / FUP / KIA / POP / BLS / SPG / MEY / GOH / GUM / CHC /              |
| COM / ABZ / JAG / OBR / MOS / ROR                                                    |
| Fixture Material: Aluminum Die Cast                                                  |
| Cut-out Measurements: 🛛 111mm / 4 3/8"                                               |
| Upon Request: Unique Ceiling Thickness                                               |
| ELECTRICAL                                                                           |
| Lamp Type: LED (Zhaga Standard)                                                      |
| Input Wattage (W): 15.5                                                              |
| Total Output Wattage (W): 14.5                                                       |
| Dimming: Tri-Mode (Non-Dimming and Phase Dimming (120Vac only)<br>and 0-10V Dimming) |
| Driver Included: No                                                                  |
| Driver Location: Recessed Housing                                                    |
| Driver Type: Constant Current - Universal                                            |
| Driver Class: Class 2                                                                |
| Housing: See components                                                              |
| Input Voltage (V): 120 - 277                                                         |
| Constant Current (MA): 500                                                           |
| LED                                                                                  |