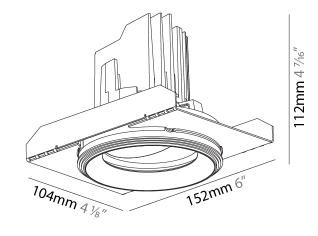

### GENERAL

| GENERAL                                                                              |
|--------------------------------------------------------------------------------------|
| Series: Bioniq                                                                       |
| Subseries: Bioniq Round Adjustable                                                   |
| Brand: Prolicht                                                                      |
| Division: Architectural                                                              |
| Mounting Type: Trimless                                                              |
| Mounting Location: Ceiling                                                           |
| Subcategory: Downlight                                                               |
| PHYSICAL                                                                             |
| Shape: Round                                                                         |
| Diameter (mm): 107                                                                   |
| Diameter (in): $4\frac{3}{16}$                                                       |
| Height (mm): 112                                                                     |
| Height (in): $4\frac{7}{16}$                                                         |
| Ceiling Thickness (mm): 10 / 12.5 / 15 / 25                                          |
| Ceiling Thickness (in): 3/8 or 1/2 or 9/16 or 1                                      |
| Min. Recessing Depth (mm): 130                                                       |
| Min. Recessing Depth (in): $5\frac{1}{8}$                                            |
| Light Distribution: Adjustable / Downlight                                           |
| Weight (kg): 0.557                                                                   |
| Weight (lbs): 1.227                                                                  |
| Fixture Finish: SSR / BKV / CWI / CRY / HAB / UFT / ITA / RUA / FTG / MYG /          |
| LOD / PUS / FRO / FUP / KIA / POP / BLS / SPG / MEY / GOH / GUM / CHC /              |
| COM / ABZ / JAG / OBR / MOS / ROR                                                    |
| Fixture Material: Aluminum Die Cast                                                  |
| Cut-out Measurements: 🛛 111mm / 4 3/8"                                               |
| Upon Request: Unique Ceiling Thickness                                               |
| ELECTRICAL                                                                           |
| Lamp Type: LED (Zhaga Standard)                                                      |
| Input Wattage (W): 15.5                                                              |
| Total Output Wattage (W): 14.5                                                       |
| Dimming: Tri-Mode (Non-Dimming and Phase Dimming (120Vac only)<br>and 0-10V Dimming) |
| Driver Included: No                                                                  |
| Driver Location: Recessed Housing                                                    |
| Driver Type: Constant Current - Universal                                            |
| Driver Class: Class 2                                                                |
| Housing: See components                                                              |
| Input Voltage (V): 120 - 277                                                         |
| Constant Current (MA): 500                                                           |
| LED                                                                                  |

Ø 107mm 4 <sup>3</sup>/16"

Page 1/22