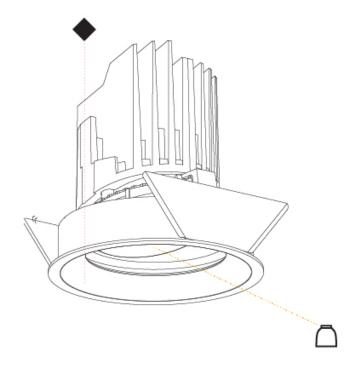

### GENERAL

| GENERAL                                                                              |
|--------------------------------------------------------------------------------------|
| Series: Bioniq                                                                       |
| Subseries: Bioniq Round Adjustable                                                   |
| Brand: Prolicht                                                                      |
| Division: Architectural                                                              |
| Mounting Type: Trimless                                                              |
| Mounting Location: Ceiling                                                           |
| Subcategory: Downlight                                                               |
| PHYSICAL                                                                             |
| Shape: Round                                                                         |
| Diameter (mm): 107                                                                   |
| Diameter (in): $4\frac{3}{16}$                                                       |
| Height (mm): 112                                                                     |
| Height (in): $4\frac{7}{16}$                                                         |
| Ceiling Thickness (mm): 10 / 12.5 / 15 / 25                                          |
| Ceiling Thickness (in): 3/8 or 1/2 or 9/16 or 1                                      |
| Min. Recessing Depth (mm): 130                                                       |
| Min. Recessing Depth (in): $5\frac{1}{8}$                                            |
| Light Distribution: Adjustable / Downlight                                           |
| Weight (kg): 0.557                                                                   |
| Weight (lbs): 1.227                                                                  |
| Fixture Finish: SSR / BKV / CWI / CRY / HAB / UFT / ITA / RUA / FTG / MYG /          |
| LOD / PUS / FRO / FUP / KIA / POP / BLS / SPG / MEY / GOH / GUM / CHC /              |
| COM / ABZ / JAG / OBR / MOS / ROR                                                    |
| Fixture Material: Aluminum Die Cast                                                  |
| Cut-out Measurements: 🛛 111mm / 4 3/8"                                               |
| Upon Request: Unique Ceiling Thickness                                               |
| ELECTRICAL                                                                           |
| Lamp Type: LED (Zhaga Standard)                                                      |
| Input Wattage (W): 15.5                                                              |
| Total Output Wattage (W): 14.5                                                       |
| Dimming: Tri-Mode (Non-Dimming and Phase Dimming (120Vac only)<br>and 0-10V Dimming) |
| Driver Included: No                                                                  |
| Driver Location: Recessed Housing                                                    |
| Driver Type: Constant Current - Universal                                            |
| Driver Class: Class 2                                                                |
| Housing: See components                                                              |
| Input Voltage (V): 120 - 277                                                         |
| Constant Current (MA): 500                                                           |
| LED                                                                                  |

### Reflector°: 20 / 40 / 60

Adjustability: Rotational 355°; Tilt 30° Upon Request: Special Beam Angles