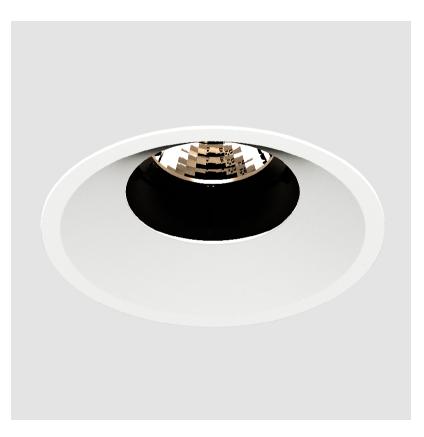

### GENERAL

| GENERAL                                                                              |
|--------------------------------------------------------------------------------------|
| Series: Bioniq                                                                       |
| Subseries: Bioniq Round Adjustable                                                   |
| Brand: Prolicht                                                                      |
| Division: Architectural                                                              |
| Mounting Type: Trimless                                                              |
| Mounting Location: Ceiling                                                           |
| Subcategory: Downlight                                                               |
| PHYSICAL                                                                             |
| Shape: Round                                                                         |
| Diameter (mm): 107                                                                   |
| Diameter (in): $4\frac{3}{16}$                                                       |
| Height (mm): 112                                                                     |
| Height (in): $4\frac{7}{16}$                                                         |
| Ceiling Thickness (mm): 10 / 12.5 / 15 / 25                                          |
| Ceiling Thickness (in): 3/8 or 1/2 or 9/16 or 1                                      |
| Min. Recessing Depth (mm): 130                                                       |
| Min. Recessing Depth (in): $5\frac{1}{8}$                                            |
| Light Distribution: Adjustable / Downlight                                           |
| Weight (kg): 0.557                                                                   |
| Weight (lbs): 1.227                                                                  |
| Fixture Finish: SSR / BKV / CWI / CRY / HAB / UFT / ITA / RUA / FTG / MYG /          |
| LOD / PUS / FRO / FUP / KIA / POP / BLS / SPG / MEY / GOH / GUM / CHC /              |
| COM / ABZ / JAG / OBR / MOS / ROR                                                    |
| Fixture Material: Aluminum Die Cast                                                  |
| Cut-out Measurements: 🛛 111mm / 4 3/8"                                               |
| Upon Request: Unique Ceiling Thickness                                               |
| ELECTRICAL                                                                           |
| Lamp Type: LED (Zhaga Standard)                                                      |
| Input Wattage (W): 15.5                                                              |
| Total Output Wattage (W): 14.5                                                       |
| Dimming: Tri-Mode (Non-Dimming and Phase Dimming (120Vac only)<br>and 0-10V Dimming) |
| Driver Included: No                                                                  |
| Driver Location: Recessed Housing                                                    |
| Driver Type: Constant Current - Universal                                            |
| Driver Class: Class 2                                                                |
| Housing: See components                                                              |
| Input Voltage (V): 120 - 277                                                         |
| Constant Current (MA): 500                                                           |
| LED                                                                                  |