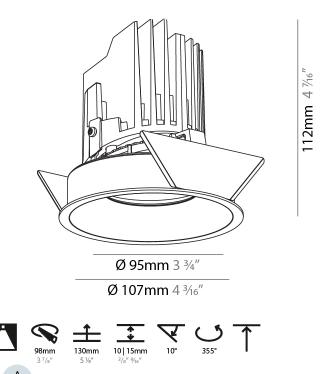

### GENERAL

| GENERAL                                                                              |
|--------------------------------------------------------------------------------------|
| Series: Bioniq                                                                       |
| Subseries: Bioniq Round Adjustable                                                   |
| Brand: Prolicht                                                                      |
| Division: Architectural                                                              |
| Mounting Type: Trimless                                                              |
| Mounting Location: Ceiling                                                           |
| Subcategory: Downlight                                                               |
| PHYSICAL                                                                             |
| Shape: Round                                                                         |
| Diameter (mm): 107                                                                   |
| Diameter (in): $4\frac{3}{16}$                                                       |
| Height (mm): 112                                                                     |
| Height (in): $4\frac{7}{16}$                                                         |
| Ceiling Thickness (mm): 10 / 12.5 / 15 / 25                                          |
| Ceiling Thickness (in): 3/8 or 1/2 or 9/16 or 1                                      |
| Min. Recessing Depth (mm): 130                                                       |
| Min. Recessing Depth (in): $5\frac{1}{8}$                                            |
| Light Distribution: Adjustable / Downlight                                           |
| Weight (kg): 0.557                                                                   |
| Weight (lbs): 1.227                                                                  |
| Fixture Finish: SSR / BKV / CWI / CRY / HAB / UFT / ITA / RUA / FTG / MYG /          |
| LOD / PUS / FRO / FUP / KIA / POP / BLS / SPG / MEY / GOH / GUM / CHC /              |
| COM / ABZ / JAG / OBR / MOS / ROR                                                    |
| Fixture Material: Aluminum Die Cast                                                  |
| Cut-out Measurements: 🛛 111mm / 4 3/8"                                               |
| Upon Request: Unique Ceiling Thickness                                               |
| ELECTRICAL                                                                           |
| Lamp Type: LED (Zhaga Standard)                                                      |
| Input Wattage (W): 15.5                                                              |
| Total Output Wattage (W): 14.5                                                       |
| Dimming: Tri-Mode (Non-Dimming and Phase Dimming (120Vac only)<br>and 0-10V Dimming) |
| Driver Included: No                                                                  |
| Driver Location: Recessed Housing                                                    |
| Driver Type: Constant Current - Universal                                            |
| Driver Class: Class 2                                                                |
| Housing: See components                                                              |
| Input Voltage (V): 120 - 277                                                         |
| Constant Current (MA): 500                                                           |
| LED                                                                                  |

### Reflector°: 20 / 40 / 60

Adjustability: Rotational 355°; Tilt 30° Upon Request: Special Beam Angles

Ø 107mm 4 <sup>3</sup>/16"

Page 1/22