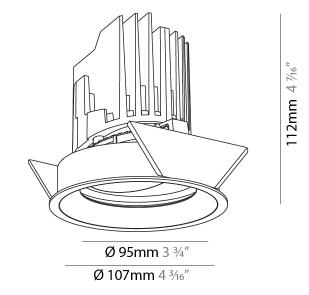

#### GENERAL Series: Bionic

| Series: Bioniq                                                                                                                                                                              |
|---------------------------------------------------------------------------------------------------------------------------------------------------------------------------------------------|
| Subseries: Bioniq Round Adjustable                                                                                                                                                          |
| Brand: Prolicht                                                                                                                                                                             |
| Division: Architectural                                                                                                                                                                     |
| Mounting Type: Trimless                                                                                                                                                                     |
| Mounting Location: Ceiling                                                                                                                                                                  |
| Subcategory: Downlight                                                                                                                                                                      |
| PHYSICAL                                                                                                                                                                                    |
| Shape: Round                                                                                                                                                                                |
| Diameter (mm): 107                                                                                                                                                                          |
| Diameter (in): $4\frac{3}{16}$                                                                                                                                                              |
| Height (mm): 112                                                                                                                                                                            |
| Height (in): $4\frac{7}{16}$                                                                                                                                                                |
| Ceiling Thickness (mm): 10 / 12.5 / 15 / 25                                                                                                                                                 |
| Ceiling Thickness (in): 3/8 or 1/2 or 9/16 or 1                                                                                                                                             |
| Min. Recessing Depth (mm): 130                                                                                                                                                              |
| Min. Recessing Depth (in): $5\frac{1}{8}$                                                                                                                                                   |
| Light Distribution: Adjustable / Downlight                                                                                                                                                  |
| Weight (kg): 0.596                                                                                                                                                                          |
| Weight (lbs): 1.31                                                                                                                                                                          |
| Fixture Finish: SSR / BKV / CWI / CRY / HAB / UFT / ITA / RUA / FTG / MYG /<br>LOD / PUS / FRO / FUP / KIA / POP / BLS / SPG / MEY / GOH / GUM / CHC /<br>COM / ABZ / JAG / OBR / MOS / ROR |
| Fixture Material: Aluminum Die Cast                                                                                                                                                         |
| Cut-out Measurements: 🛛 111mm / 4 3/8"                                                                                                                                                      |
| Upon Request: Unique Ceiling Thickness                                                                                                                                                      |
| ELECTRICAL                                                                                                                                                                                  |
| Lamp Type: LED (Zhaga Standard)                                                                                                                                                             |
| Input Wattage (W): 13.2 / 16.5                                                                                                                                                              |
| Total Output Wattage (W): 12.1 / 14.7                                                                                                                                                       |
| Dimming: Tri-Mode (Non-Dimming and Phase Dimming (120Vac only)                                                                                                                              |
| and 0-10V Dimming)                                                                                                                                                                          |
| Driver Included: No                                                                                                                                                                         |
| Driver Location: Recessed Housing                                                                                                                                                           |
| Driver Type: Constant Current - Universal                                                                                                                                                   |
| Driver Class: Class 2                                                                                                                                                                       |
| Housing: See components                                                                                                                                                                     |
| Input Voltage (V): 120 - 277                                                                                                                                                                |
| Constant Current (MA): 350                                                                                                                                                                  |
| LED                                                                                                                                                                                         |

### RATINGS AND CERTIFICATIONS

PRO IECT

| PRUJECI   |  |  |  |
|-----------|--|--|--|
| TYPE      |  |  |  |
| SPECIFIER |  |  |  |
| QUANTITY  |  |  |  |
| DATE      |  |  |  |

Ø 107mm 4 <sup>3</sup>/16"