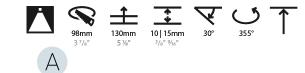

### GENERAL

| GENERAL                                                                              |
|--------------------------------------------------------------------------------------|
| Series: Bioniq                                                                       |
| Subseries: Bioniq Round Adjustable                                                   |
| Brand: Prolicht                                                                      |
| Division: Architectural                                                              |
| Mounting Type: Trimless                                                              |
| Mounting Location: Ceiling                                                           |
| Subcategory: Downlight                                                               |
| PHYSICAL                                                                             |
| Shape: Round                                                                         |
| Diameter (mm): 107                                                                   |
| Diameter (in): $4\frac{3}{16}$                                                       |
| Height (mm): 112                                                                     |
| Height (in): $4\frac{7}{16}$                                                         |
| Ceiling Thickness (mm): 10 / 12.5 / 15 / 25                                          |
| Ceiling Thickness (in): 3/8 or 1/2 or 9/16 or 1                                      |
| Min. Recessing Depth (mm): 130                                                       |
| Min. Recessing Depth (in): $5\frac{1}{8}$                                            |
| Light Distribution: Adjustable / Downlight                                           |
| Weight (kg): 0.557                                                                   |
| Weight (lbs): 1.227                                                                  |
| Fixture Finish: SSR / BKV / CWI / CRY / HAB / UFT / ITA / RUA / FTG / MYG /          |
| LOD / PUS / FRO / FUP / KIA / POP / BLS / SPG / MEY / GOH / GUM / CHC /              |
| COM / ABZ / JAG / OBR / MOS / ROR                                                    |
| Fixture Material: Aluminum Die Cast                                                  |
| Cut-out Measurements: 🛛 111mm / 4 3/8"                                               |
| Upon Request: Unique Ceiling Thickness                                               |
| ELECTRICAL                                                                           |
| Lamp Type: LED (Zhaga Standard)                                                      |
| Input Wattage (W): 15.5                                                              |
| Total Output Wattage (W): 14.5                                                       |
| Dimming: Tri-Mode (Non-Dimming and Phase Dimming (120Vac only)<br>and 0-10V Dimming) |
| Driver Included: No                                                                  |
| Driver Location: Recessed Housing                                                    |
| Driver Type: Constant Current - Universal                                            |
| Driver Class: Class 2                                                                |
| Housing: See components                                                              |
| Input Voltage (V): 120 - 277                                                         |
| Constant Current (MA): 500                                                           |
| LED                                                                                  |

### Reflector°: 20 / 40 / 60

Adjustability: Rotational 355°; Tilt 30° Upon Request: Special Beam Angles