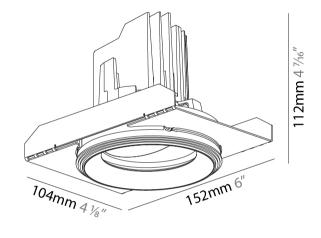

### GENERAL

| GENERAL                                                                              |
|--------------------------------------------------------------------------------------|
| Series: Bioniq                                                                       |
| Subseries: Bioniq Round Adjustable                                                   |
| Brand: Prolicht                                                                      |
| Division: Architectural                                                              |
| Mounting Type: Trimless                                                              |
| Mounting Location: Ceiling                                                           |
| Subcategory: Downlight                                                               |
| PHYSICAL                                                                             |
| Shape: Round                                                                         |
| Diameter (mm): 107                                                                   |
| Diameter (in): $4\frac{3}{16}$                                                       |
| Height (mm): 112                                                                     |
| Height (in): $4\frac{7}{16}$                                                         |
| Ceiling Thickness (mm): 10 / 12.5 / 15 / 25                                          |
| Ceiling Thickness (in): 3/8 or 1/2 or 9/16 or 1                                      |
| Min. Recessing Depth (mm): 130                                                       |
| Min. Recessing Depth (in): $5\frac{1}{8}$                                            |
| Light Distribution: Adjustable / Downlight                                           |
| Weight (kg): 0.557                                                                   |
| Weight (lbs): 1.227                                                                  |
| Fixture Finish: SSR / BKV / CWI / CRY / HAB / UFT / ITA / RUA / FTG / MYG /          |
| LOD / PUS / FRO / FUP / KIA / POP / BLS / SPG / MEY / GOH / GUM / CHC /              |
| COM / ABZ / JAG / OBR / MOS / ROR                                                    |
| Fixture Material: Aluminum Die Cast                                                  |
| Cut-out Measurements: 🛛 111mm / 4 3/8"                                               |
| Upon Request: Unique Ceiling Thickness                                               |
| ELECTRICAL                                                                           |
| Lamp Type: LED (Zhaga Standard)                                                      |
| Input Wattage (W): 15.5                                                              |
| Total Output Wattage (W): 14.5                                                       |
| Dimming: Tri-Mode (Non-Dimming and Phase Dimming (120Vac only)<br>and 0-10V Dimming) |
| Driver Included: No                                                                  |
| Driver Location: Recessed Housing                                                    |
| Driver Type: Constant Current - Universal                                            |
| Driver Class: Class 2                                                                |
| Housing: See components                                                              |
| Input Voltage (V): 120 - 277                                                         |
| Constant Current (MA): 500                                                           |
| LED                                                                                  |

#### GENERAL Series: Bionic

| Series: Bioniq                                                                                                                                                                              |
|---------------------------------------------------------------------------------------------------------------------------------------------------------------------------------------------|
| Subseries: Bioniq Round Adjustable                                                                                                                                                          |
| Brand: Prolicht                                                                                                                                                                             |
| Division: Architectural                                                                                                                                                                     |
| Mounting Type: Trimless                                                                                                                                                                     |
| Mounting Location: Ceiling                                                                                                                                                                  |
| Subcategory: Downlight                                                                                                                                                                      |
| PHYSICAL                                                                                                                                                                                    |
| Shape: Round                                                                                                                                                                                |
| Diameter (mm): 107                                                                                                                                                                          |
| Diameter (in): $4\frac{3}{16}$                                                                                                                                                              |
| Height (mm): 112                                                                                                                                                                            |
| Height (in): $4\frac{7}{16}$                                                                                                                                                                |
| Ceiling Thickness (mm): 10 / 12.5 / 15 / 25                                                                                                                                                 |
| Ceiling Thickness (in): 3/8 or 1/2 or 9/16 or 1                                                                                                                                             |
| Min. Recessing Depth (mm): 130                                                                                                                                                              |
| Min. Recessing Depth (in): $5\frac{1}{8}$                                                                                                                                                   |
| Light Distribution: Adjustable / Downlight                                                                                                                                                  |
| Weight (kg): 0.596                                                                                                                                                                          |
| Weight (lbs): 1.31                                                                                                                                                                          |
| Fixture Finish: SSR / BKV / CWI / CRY / HAB / UFT / ITA / RUA / FTG / MYG /<br>LOD / PUS / FRO / FUP / KIA / POP / BLS / SPG / MEY / GOH / GUM / CHC /<br>COM / ABZ / JAG / OBR / MOS / ROR |
| Fixture Material: Aluminum Die Cast                                                                                                                                                         |
| Cut-out Measurements: 🛛 111mm / 4 3/8"                                                                                                                                                      |
| Upon Request: Unique Ceiling Thickness                                                                                                                                                      |
| ELECTRICAL                                                                                                                                                                                  |
| Lamp Type: LED (Zhaga Standard)                                                                                                                                                             |
| Input Wattage (W): 13.2 / 16.5                                                                                                                                                              |
| Total Output Wattage (W): 12.1 / 14.7                                                                                                                                                       |
| Dimming: Tri-Mode (Non-Dimming and Phase Dimming (120Vac only)                                                                                                                              |
| and 0-10V Dimming)                                                                                                                                                                          |
| Driver Included: No                                                                                                                                                                         |
| Driver Location: Recessed Housing                                                                                                                                                           |
| Driver Type: Constant Current - Universal                                                                                                                                                   |
| Driver Class: Class 2                                                                                                                                                                       |
| Housing: See components                                                                                                                                                                     |
| Input Voltage (V): 120 - 277                                                                                                                                                                |
| Constant Current (MA): 350                                                                                                                                                                  |
| LED                                                                                                                                                                                         |