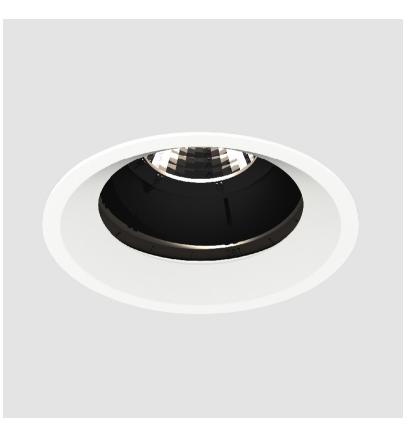

### GENERAL

| GENERAL                                                                              |
|--------------------------------------------------------------------------------------|
| Series: Bioniq                                                                       |
| Subseries: Bioniq Round Adjustable                                                   |
| Brand: Prolicht                                                                      |
| Division: Architectural                                                              |
| Mounting Type: Trimless                                                              |
| Mounting Location: Ceiling                                                           |
| Subcategory: Downlight                                                               |
| PHYSICAL                                                                             |
| Shape: Round                                                                         |
| Diameter (mm): 107                                                                   |
| Diameter (in): $4\frac{3}{16}$                                                       |
| Height (mm): 112                                                                     |
| Height (in): $4\frac{7}{16}$                                                         |
| Ceiling Thickness (mm): 10 / 12.5 / 15 / 25                                          |
| Ceiling Thickness (in): 3/8 or 1/2 or 9/16 or 1                                      |
| Min. Recessing Depth (mm): 130                                                       |
| Min. Recessing Depth (in): $5\frac{1}{8}$                                            |
| Light Distribution: Adjustable / Downlight                                           |
| Weight (kg): 0.557                                                                   |
| Weight (lbs): 1.227                                                                  |
| Fixture Finish: SSR / BKV / CWI / CRY / HAB / UFT / ITA / RUA / FTG / MYG /          |
| LOD / PUS / FRO / FUP / KIA / POP / BLS / SPG / MEY / GOH / GUM / CHC /              |
| COM / ABZ / JAG / OBR / MOS / ROR                                                    |
| Fixture Material: Aluminum Die Cast                                                  |
| Cut-out Measurements: 🛛 111mm / 4 3/8"                                               |
| Upon Request: Unique Ceiling Thickness                                               |
| ELECTRICAL                                                                           |
| Lamp Type: LED (Zhaga Standard)                                                      |
| Input Wattage (W): 15.5                                                              |
| Total Output Wattage (W): 14.5                                                       |
| Dimming: Tri-Mode (Non-Dimming and Phase Dimming (120Vac only)<br>and 0-10V Dimming) |
| Driver Included: No                                                                  |
| Driver Location: Recessed Housing                                                    |
| Driver Type: Constant Current - Universal                                            |
| Driver Class: Class 2                                                                |
| Housing: See components                                                              |
| Input Voltage (V): 120 - 277                                                         |
| Constant Current (MA): 500                                                           |
| LED                                                                                  |