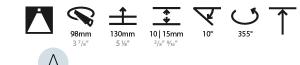

### GENERAL

| GENERAL                                                                              |
|--------------------------------------------------------------------------------------|
| Series: Bioniq                                                                       |
| Subseries: Bioniq Round Adjustable                                                   |
| Brand: Prolicht                                                                      |
| Division: Architectural                                                              |
| Mounting Type: Trimless                                                              |
| Mounting Location: Ceiling                                                           |
| Subcategory: Downlight                                                               |
| PHYSICAL                                                                             |
| Shape: Round                                                                         |
| Diameter (mm): 107                                                                   |
| Diameter (in): $4\frac{3}{16}$                                                       |
| Height (mm): 112                                                                     |
| Height (in): $4\frac{7}{16}$                                                         |
| Ceiling Thickness (mm): 10 / 12.5 / 15 / 25                                          |
| Ceiling Thickness (in): 3/8 or 1/2 or 9/16 or 1                                      |
| Min. Recessing Depth (mm): 130                                                       |
| Min. Recessing Depth (in): $5\frac{1}{8}$                                            |
| Light Distribution: Adjustable / Downlight                                           |
| Weight (kg): 0.557                                                                   |
| Weight (lbs): 1.227                                                                  |
| Fixture Finish: SSR / BKV / CWI / CRY / HAB / UFT / ITA / RUA / FTG / MYG /          |
| LOD / PUS / FRO / FUP / KIA / POP / BLS / SPG / MEY / GOH / GUM / CHC /              |
| COM / ABZ / JAG / OBR / MOS / ROR                                                    |
| Fixture Material: Aluminum Die Cast                                                  |
| Cut-out Measurements: 🛛 111mm / 4 3/8"                                               |
| Upon Request: Unique Ceiling Thickness                                               |
| ELECTRICAL                                                                           |
| Lamp Type: LED (Zhaga Standard)                                                      |
| Input Wattage (W): 15.5                                                              |
| Total Output Wattage (W): 14.5                                                       |
| Dimming: Tri-Mode (Non-Dimming and Phase Dimming (120Vac only)<br>and 0-10V Dimming) |
| Driver Included: No                                                                  |
| Driver Location: Recessed Housing                                                    |
| Driver Type: Constant Current - Universal                                            |
| Driver Class: Class 2                                                                |
| Housing: See components                                                              |
| Input Voltage (V): 120 - 277                                                         |
| Constant Current (MA): 500                                                           |
| LED                                                                                  |

| PROJECT   |  |  |  |
|-----------|--|--|--|
| TYPE      |  |  |  |
| SPECIFIER |  |  |  |
| QUANTITY  |  |  |  |
| DATE      |  |  |  |

**↑** ₩ X 111mm 130mm 10 | 12 ½ | 15 | 25mm 10° 355° 43/8 5 1/8″ 3/8" 1/2" 9/16"