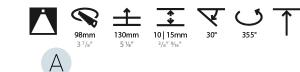

### GENERAL

| GENERAL                                                                              |
|--------------------------------------------------------------------------------------|
| Series: Bioniq                                                                       |
| Subseries: Bioniq Round Adjustable                                                   |
| Brand: Prolicht                                                                      |
| Division: Architectural                                                              |
| Mounting Type: Trimless                                                              |
| Mounting Location: Ceiling                                                           |
| Subcategory: Downlight                                                               |
| PHYSICAL                                                                             |
| Shape: Round                                                                         |
| Diameter (mm): 107                                                                   |
| Diameter (in): $4\frac{3}{16}$                                                       |
| Height (mm): 112                                                                     |
| Height (in): $4\frac{7}{16}$                                                         |
| Ceiling Thickness (mm): 10 / 12.5 / 15 / 25                                          |
| Ceiling Thickness (in): 3/8 or 1/2 or 9/16 or 1                                      |
| Min. Recessing Depth (mm): 130                                                       |
| Min. Recessing Depth (in): $5\frac{1}{8}$                                            |
| Light Distribution: Adjustable / Downlight                                           |
| Weight (kg): 0.557                                                                   |
| Weight (lbs): 1.227                                                                  |
| Fixture Finish: SSR / BKV / CWI / CRY / HAB / UFT / ITA / RUA / FTG / MYG /          |
| LOD / PUS / FRO / FUP / KIA / POP / BLS / SPG / MEY / GOH / GUM / CHC /              |
| COM / ABZ / JAG / OBR / MOS / ROR                                                    |
| Fixture Material: Aluminum Die Cast                                                  |
| Cut-out Measurements: 🛛 111mm / 4 3/8"                                               |
| Upon Request: Unique Ceiling Thickness                                               |
| ELECTRICAL                                                                           |
| Lamp Type: LED (Zhaga Standard)                                                      |
| Input Wattage (W): 15.5                                                              |
| Total Output Wattage (W): 14.5                                                       |
| Dimming: Tri-Mode (Non-Dimming and Phase Dimming (120Vac only)<br>and 0-10V Dimming) |
| Driver Included: No                                                                  |
| Driver Location: Recessed Housing                                                    |
| Driver Type: Constant Current - Universal                                            |
| Driver Class: Class 2                                                                |
| Housing: See components                                                              |
| Input Voltage (V): 120 - 277                                                         |
| Constant Current (MA): 500                                                           |
| LED                                                                                  |

### Reflector°: 20 / 40 / 60

Adjustability: Rotational 355°; Tilt 30° Upon Request: Special Beam Angles