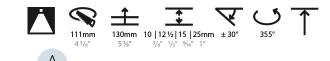

### GENERAL

| GENERAL                                                                              |
|--------------------------------------------------------------------------------------|
| Series: Bioniq                                                                       |
| Subseries: Bioniq Round Adjustable                                                   |
| Brand: Prolicht                                                                      |
| Division: Architectural                                                              |
| Mounting Type: Trimless                                                              |
| Mounting Location: Ceiling                                                           |
| Subcategory: Downlight                                                               |
| PHYSICAL                                                                             |
| Shape: Round                                                                         |
| Diameter (mm): 107                                                                   |
| Diameter (in): $4\frac{3}{16}$                                                       |
| Height (mm): 112                                                                     |
| Height (in): $4\frac{7}{16}$                                                         |
| Ceiling Thickness (mm): 10 / 12.5 / 15 / 25                                          |
| Ceiling Thickness (in): 3/8 or 1/2 or 9/16 or 1                                      |
| Min. Recessing Depth (mm): 130                                                       |
| Min. Recessing Depth (in): $5\frac{1}{8}$                                            |
| Light Distribution: Adjustable / Downlight                                           |
| Weight (kg): 0.557                                                                   |
| Weight (lbs): 1.227                                                                  |
| Fixture Finish: SSR / BKV / CWI / CRY / HAB / UFT / ITA / RUA / FTG / MYG /          |
| LOD / PUS / FRO / FUP / KIA / POP / BLS / SPG / MEY / GOH / GUM / CHC /              |
| COM / ABZ / JAG / OBR / MOS / ROR                                                    |
| Fixture Material: Aluminum Die Cast                                                  |
| Cut-out Measurements: 🛛 111mm / 4 3/8"                                               |
| Upon Request: Unique Ceiling Thickness                                               |
| ELECTRICAL                                                                           |
| Lamp Type: LED (Zhaga Standard)                                                      |
| Input Wattage (W): 15.5                                                              |
| Total Output Wattage (W): 14.5                                                       |
| Dimming: Tri-Mode (Non-Dimming and Phase Dimming (120Vac only)<br>and 0-10V Dimming) |
| Driver Included: No                                                                  |
| Driver Location: Recessed Housing                                                    |
| Driver Type: Constant Current - Universal                                            |
| Driver Class: Class 2                                                                |
| Housing: See components                                                              |
| Input Voltage (V): 120 - 277                                                         |
| Constant Current (MA): 500                                                           |
| LED                                                                                  |