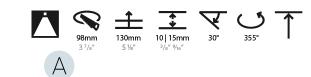

### GENERAL

| GENERAL                                                                              |
|--------------------------------------------------------------------------------------|
| Series: Bioniq                                                                       |
| Subseries: Bioniq Round Adjustable                                                   |
| Brand: Prolicht                                                                      |
| Division: Architectural                                                              |
| Mounting Type: Trimless                                                              |
| Mounting Location: Ceiling                                                           |
| Subcategory: Downlight                                                               |
| PHYSICAL                                                                             |
| Shape: Round                                                                         |
| Diameter (mm): 107                                                                   |
| Diameter (in): $4\frac{3}{16}$                                                       |
| Height (mm): 112                                                                     |
| Height (in): $4\frac{7}{16}$                                                         |
| Ceiling Thickness (mm): 10 / 12.5 / 15 / 25                                          |
| Ceiling Thickness (in): 3/8 or 1/2 or 9/16 or 1                                      |
| Min. Recessing Depth (mm): 130                                                       |
| Min. Recessing Depth (in): $5\frac{1}{8}$                                            |
| Light Distribution: Adjustable / Downlight                                           |
| Weight (kg): 0.557                                                                   |
| Weight (lbs): 1.227                                                                  |
| Fixture Finish: SSR / BKV / CWI / CRY / HAB / UFT / ITA / RUA / FTG / MYG /          |
| LOD / PUS / FRO / FUP / KIA / POP / BLS / SPG / MEY / GOH / GUM / CHC /              |
| COM / ABZ / JAG / OBR / MOS / ROR                                                    |
| Fixture Material: Aluminum Die Cast                                                  |
| Cut-out Measurements: 🛛 111mm / 4 3/8"                                               |
| Upon Request: Unique Ceiling Thickness                                               |
| ELECTRICAL                                                                           |
| Lamp Type: LED (Zhaga Standard)                                                      |
| Input Wattage (W): 15.5                                                              |
| Total Output Wattage (W): 14.5                                                       |
| Dimming: Tri-Mode (Non-Dimming and Phase Dimming (120Vac only)<br>and 0-10V Dimming) |
| Driver Included: No                                                                  |
| Driver Location: Recessed Housing                                                    |
| Driver Type: Constant Current - Universal                                            |
| Driver Class: Class 2                                                                |
| Housing: See components                                                              |
| Input Voltage (V): 120 - 277                                                         |
| Constant Current (MA): 500                                                           |
| LED                                                                                  |

### Reflector°: 20 / 40 / 60

Adjustability: Rotational 355°; Tilt 30° Upon Request: Special Beam Angles