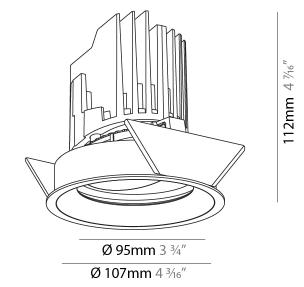

### GENERAL

| GENERAL                                                                              |
|--------------------------------------------------------------------------------------|
| Series: Bioniq                                                                       |
| Subseries: Bioniq Round Adjustable                                                   |
| Brand: Prolicht                                                                      |
| Division: Architectural                                                              |
| Mounting Type: Trimless                                                              |
| Mounting Location: Ceiling                                                           |
| Subcategory: Downlight                                                               |
| PHYSICAL                                                                             |
| Shape: Round                                                                         |
| Diameter (mm): 107                                                                   |
| Diameter (in): $4\frac{3}{16}$                                                       |
| Height (mm): 112                                                                     |
| Height (in): $4\frac{7}{16}$                                                         |
| Ceiling Thickness (mm): 10 / 12.5 / 15 / 25                                          |
| Ceiling Thickness (in): 3/8 or 1/2 or 9/16 or 1                                      |
| Min. Recessing Depth (mm): 130                                                       |
| Min. Recessing Depth (in): $5\frac{1}{8}$                                            |
| Light Distribution: Adjustable / Downlight                                           |
| Weight (kg): 0.557                                                                   |
| Weight (lbs): 1.227                                                                  |
| Fixture Finish: SSR / BKV / CWI / CRY / HAB / UFT / ITA / RUA / FTG / MYG /          |
| LOD / PUS / FRO / FUP / KIA / POP / BLS / SPG / MEY / GOH / GUM / CHC /              |
| COM / ABZ / JAG / OBR / MOS / ROR                                                    |
| Fixture Material: Aluminum Die Cast                                                  |
| Cut-out Measurements: 🛛 111mm / 4 3/8"                                               |
| Upon Request: Unique Ceiling Thickness                                               |
| ELECTRICAL                                                                           |
| Lamp Type: LED (Zhaga Standard)                                                      |
| Input Wattage (W): 15.5                                                              |
| Total Output Wattage (W): 14.5                                                       |
| Dimming: Tri-Mode (Non-Dimming and Phase Dimming (120Vac only)<br>and 0-10V Dimming) |
| Driver Included: No                                                                  |
| Driver Location: Recessed Housing                                                    |
| Driver Type: Constant Current - Universal                                            |
| Driver Class: Class 2                                                                |
| Housing: See components                                                              |
| Input Voltage (V): 120 - 277                                                         |
| Constant Current (MA): 500                                                           |
| LED                                                                                  |

Ø 107mm 4 <sup>3</sup>/16"

Page 1/22