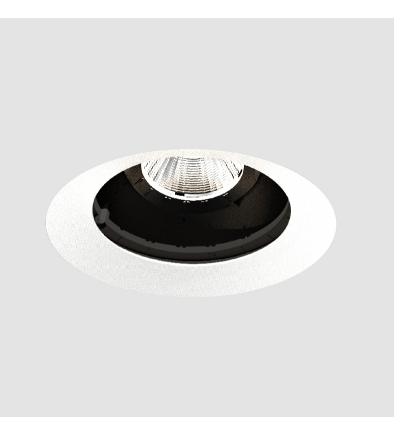

### **BIONIQ ROUND SEMI ADJUSTABLE TRIMLESS**

### GENERAL

| Series: Bioniq                                                                                               |
|--------------------------------------------------------------------------------------------------------------|
| Subseries: Bioniq Round Semi Adjustable                                                                      |
| Brand: Prolicht                                                                                              |
| Division: Architectural                                                                                      |
| Mounting Type: Trimless                                                                                      |
| Mounting Location: Ceiling                                                                                   |
| Subcategory: Downlight                                                                                       |
| PHYSICAL                                                                                                     |
| Shape: Round                                                                                                 |
| Diameter (mm): 107                                                                                           |
| Diameter (in): $4\frac{3}{16}$                                                                               |
| Height (mm): 112                                                                                             |
| Height (in): $4\frac{7}{16}$                                                                                 |
| Ceiling Thickness (mm): 10 / 12.5 / 15 / 25                                                                  |
| Ceiling Thickness (in): 3/8 or 1/2 or 9/16 or 1                                                              |
| Min. Recessing Depth (mm): 130                                                                               |
| Min. Recessing Depth (in): $5\frac{1}{8}$                                                                    |
| Light Distribution: Adjustable / Downlight                                                                   |
| Weight (kg): 0.621                                                                                           |
| Weight (lbs): 1.37                                                                                           |
| Fixture Finish: SSR / BKV / CWI / CRY / HAB / UFT / ITA / RUA / FTG / MYG /                                  |
| LOD / PUS / FRO / FUP / KIA / POP / BLS / SPG / MEY / GOH / GUM / CHC /<br>COM / ABZ / JAG / OBR / MOS / ROR |
| Fixture Material: Aluminum Die Cast                                                                          |
| Cut-out Measurements: 🛛 111mm / 4 3/8"                                                                       |
| Upon Request: Unique Ceiling Thickness                                                                       |
| ELECTRICAL                                                                                                   |
| Lamp Type: LED (Zhaga Standard)                                                                              |
| Input Wattage (W): 15.5                                                                                      |
| Total Output Wattage (W): 14.5                                                                               |
| Dimming: Tri-Mode (Non-Dimming and Phase Dimming (120Vac only)                                               |
| and 0-10V Dimming)                                                                                           |
| Driver Included: No                                                                                          |
| Driver Location: Recessed Housing                                                                            |
| Driver Type: Constant Current - Universal                                                                    |
| Driver Class: Class 2                                                                                        |
| Housing: See components                                                                                      |
| Input Voltage (V): 120 - 277                                                                                 |
| Constant Current (MA): 500                                                                                   |
| LED                                                                                                          |
| Number of LEDs: 1                                                                                            |
| Color Tomporature (%K): 2700 / 2000 / 2500 / 4000                                                            |