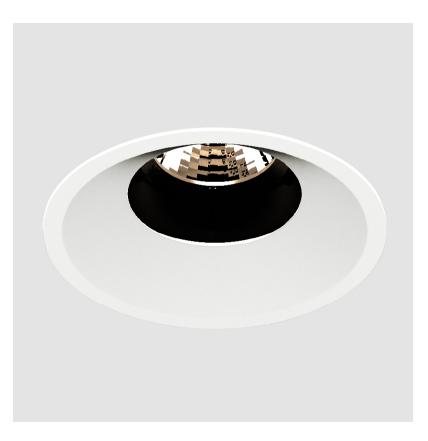

### GENERAL

| GENERAL                                                                              |
|--------------------------------------------------------------------------------------|
| Series: Bioniq                                                                       |
| Subseries: Bioniq Round Adjustable                                                   |
| Brand: Prolicht                                                                      |
| Division: Architectural                                                              |
| Mounting Type: Trimless                                                              |
| Mounting Location: Ceiling                                                           |
| Subcategory: Downlight                                                               |
| PHYSICAL                                                                             |
| Shape: Round                                                                         |
| Diameter (mm): 107                                                                   |
| Diameter (in): $4\frac{3}{16}$                                                       |
| Height (mm): 112                                                                     |
| Height (in): $4\frac{7}{16}$                                                         |
| Ceiling Thickness (mm): 10 / 12.5 / 15 / 25                                          |
| Ceiling Thickness (in): 3/8 or 1/2 or 9/16 or 1                                      |
| Min. Recessing Depth (mm): 130                                                       |
| Min. Recessing Depth (in): $5\frac{1}{8}$                                            |
| Light Distribution: Adjustable / Downlight                                           |
| Weight (kg): 0.557                                                                   |
| Weight (lbs): 1.227                                                                  |
| Fixture Finish: SSR / BKV / CWI / CRY / HAB / UFT / ITA / RUA / FTG / MYG /          |
| LOD / PUS / FRO / FUP / KIA / POP / BLS / SPG / MEY / GOH / GUM / CHC /              |
| COM / ABZ / JAG / OBR / MOS / ROR                                                    |
| Fixture Material: Aluminum Die Cast                                                  |
| Cut-out Measurements: 🛛 111mm / 4 3/8"                                               |
| Upon Request: Unique Ceiling Thickness                                               |
| ELECTRICAL                                                                           |
| Lamp Type: LED (Zhaga Standard)                                                      |
| Input Wattage (W): 15.5                                                              |
| Total Output Wattage (W): 14.5                                                       |
| Dimming: Tri-Mode (Non-Dimming and Phase Dimming (120Vac only)<br>and 0-10V Dimming) |
| Driver Included: No                                                                  |
| Driver Location: Recessed Housing                                                    |
| Driver Type: Constant Current - Universal                                            |
| Driver Class: Class 2                                                                |
| Housing: See components                                                              |
| Input Voltage (V): 120 - 277                                                         |
| Constant Current (MA): 500                                                           |
| LED                                                                                  |